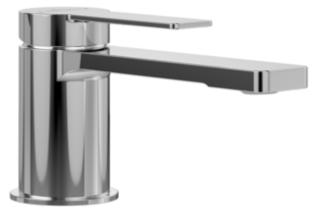

### BASIN MIXERS ARCHITECTURA

## PRODUCT INFORMATION

| Article title         | Villeroy & Boch Architectura Single-<br>lever basin mixer without waste,<br>Chrome                     |  |
|-----------------------|--------------------------------------------------------------------------------------------------------|--|
| Article number        | TVW10300400161                                                                                         |  |
| Scope of delivery     | 1x tap fitting , $1x$ fastening $1x$ installation instructions                                         |  |
| Length in mm          | 161                                                                                                    |  |
| Width in mm           | 42                                                                                                     |  |
| Height in mm          | 164                                                                                                    |  |
| Collection            | Architectura                                                                                           |  |
| Weight in kg          | 1.498                                                                                                  |  |
| Material              | Brass                                                                                                  |  |
| Surface               | glossy                                                                                                 |  |
| Colour name           | Chrome                                                                                                 |  |
| EAN number            | 4065467349846                                                                                          |  |
| Model number          | TVW103004001                                                                                           |  |
| Air plus              | An aerator enriches the water with air for a particularly soft, watersaving jet                        |  |
| Easy clean            | Longer service life: optimum limescale removal by simply rubbing nozzles and aerators clean            |  |
| Aqua smart            | Sustainable, limited water flow: saving water without sacrificing on performance                       |  |
| Tap smartpressure     | Constant water flow rate for washbasin mixers regardless of pressure fluctuations in the piping system |  |
| Length of spout in mm | 124                                                                                                    |  |
| Material              | Brass                                                                                                  |  |
| Volume                | 6,552                                                                                                  |  |
| Angle jet regulator   | 5                                                                                                      |  |
| Cartridge             | Cartridge with ceramic discs                                                                           |  |
| Swivel aerator        | No                                                                                                     |  |
| Thermostat            | No                                                                                                     |  |
| Cool Tap              | No                                                                                                     |  |
| Spray types           | Comfort flow                                                                                           |  |