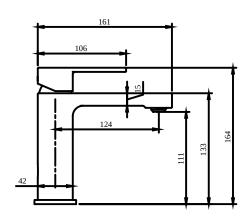

low                                                                                           |  |

# COLOURS



| Colour | Description | Article number | EAN           |
|--------|-------------|----------------|---------------|
|        | Chrome      | TVW10300400161 | 4065467349846 |



### **BASIN MIXERS ARCHITECTURA**

#### **CHARACTERISTICS**



An aerator enriches the water with air for a particularly soft, water-saving jet



Constant water flow rate for washbasin mixers regardless of pressure fluctuations in the piping system



Sustainable, limited water flow: saving water without sacrificing on performance



Longer service life: optimum limescale removal by simply rubbing nozzles and aerators clean



### BASIN MIXERS ARCHITECTURA

### **TECHNICAL DRAWINGS**

#### TVW103004001