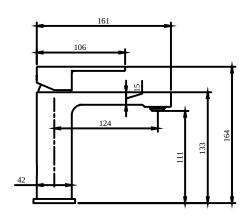

### **TECHNICAL DRAWINGS**

#### TVW103004000

## PRODUCT INFORMATION

| Article title         | Villeroy & Boch Architectura Single-<br>lever basin mixer with draw bar outlet<br>fitting, Chrome      |  |
|-----------------------|--------------------------------------------------------------------------------------------------------|--|
| Article number        | TVW10300400061                                                                                         |  |
| Scope of delivery     | 1 x tap fitting , 1 x fastening 1 x installation instructions                                          |  |
| Length in mm          | 161                                                                                                    |  |
| Width in mm           | 42                                                                                                     |  |
| Height in mm          | 164                                                                                                    |  |
| Collection            | Architectura                                                                                           |  |
| Weight in kg          | 1.498                                                                                                  |  |
| Material              | Brass                                                                                                  |  |
| Surface               | glossy                                                                                                 |  |
| Colour name           | Chrome                                                                                                 |  |
| EAN number            | 4062373691359                                                                                          |  |
| Model number          | TVW103004000                                                                                           |  |
| Air plus              | An aerator enriches the water with air for a particularly soft, watersaving jet                        |  |
| Easy clean            | Longer service life: optimum limescale removal by simply rubbing nozzles and aerators clean            |  |
| Aqua smart            | Sustainable, limited water flow: saving water without sacrificing on performance                       |  |
| Tap smartpressure     | Constant water flow rate for washbasin mixers regardless of pressure fluctuations in the piping system |  |
| Length of spout in mm | 124                                                                                                    |  |
| Material              | Brass                                                                                                  |  |
| Volume                | 6,552                                                                                                  |  |
| Angle jet regulator   | 5                                                                                                      |  |
| Cartridge             | Cartridge with ceramic discs                                                                           |  |
| Swivel aerator        | No                                                                                                     |  |
| Thermostat            | No                                                                                                     |  |
| Cool Tap              | No                                                                                                     |  |
| Spray types           | Comfort flow                                                                                           |  |
|                       |                                                                                                        |  |