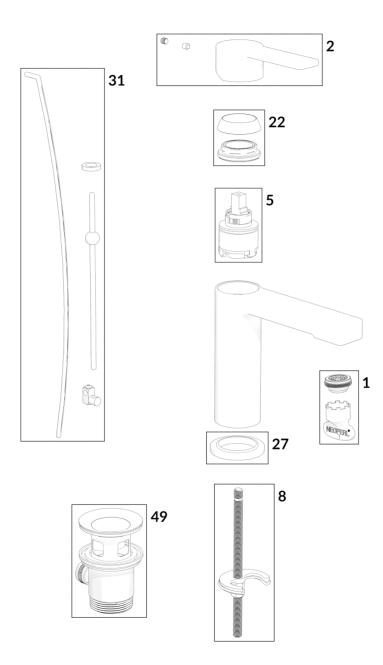

## PRODUCT INFORMATION

| Article title         | Villeroy & Boch Architectura Single-<br>lever basin mixer with draw bar outlet<br>fitting, Chrome      |  |
|-----------------------|--------------------------------------------------------------------------------------------------------|--|
| Article number        | TVW10300400061                                                                                         |  |
| Scope of delivery     | 1 x tap fitting , 1 x fastening 1 x installation instructions                                          |  |
| Length in mm          | 161                                                                                                    |  |
| Width in mm           | 42                                                                                                     |  |
| Height in mm          | 164                                                                                                    |  |
| Collection            | Architectura                                                                                           |  |
| Weight in kg          | 1.498                                                                                                  |  |
| Material              | Brass                                                                                                  |  |
| Surface               | glossy                                                                                                 |  |
| Colour name           | Chrome                                                                                                 |  |
| EAN number            | 4062373691359                                                                                          |  |
| Model number          | TVW103004000                                                                                           |  |
| Air plus              | An aerator enriches the water with air for a particularly soft, watersaving jet                        |  |
| Easy clean            | Longer service life: optimum limescale removal by simply rubbing nozzles and aerators clean            |  |
| Aqua smart            | Sustainable, limited water flow: saving water without sacrificing on performance                       |  |
| Tap smartpressure     | Constant water flow rate for washbasin mixers regardless of pressure fluctuations in the piping system |  |
| Length of spout in mm | 124                                                                                                    |  |
| Material              | Brass                                                                                                  |  |
| Volume                | 6,552                                                                                                  |  |
| Angle jet regulator   | 5                                                                                                      |  |
| Cartridge             | Cartridge with ceramic discs                                                                           |  |
| Swivel aerator        | No                                                                                                     |  |
| Thermostat            | No                                                                                                     |  |
| Cool Tap              | No                                                                                                     |  |
| Spray types           | Comfort flow                                                                                           |  |
|                       |                                                                                                        |  |