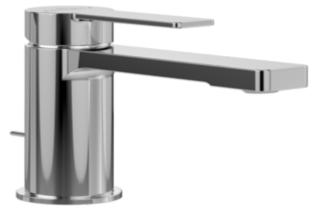

### BASIN MIXERS ARCHITECTURA

## PRODUCT INFORMATION

| Article title         | Villeroy & Boch Architectura Single-<br>lever basin mixer with draw bar outlet<br>fitting, Chrome      |  |
|-----------------------|--------------------------------------------------------------------------------------------------------|--|
| Article number        | TVW10300400061                                                                                         |  |
| Scope of delivery     | 1 x tap fitting , 1 x fastening 1 x installation instructions                                          |  |
| Length in mm          | 161                                                                                                    |  |
| Width in mm           | 42                                                                                                     |  |
| Height in mm          | 164                                                                                                    |  |
| Collection            | Architectura                                                                                           |  |
| Weight in kg          | 1.498                                                                                                  |  |
| Material              | Brass                                                                                                  |  |
| Surface               | glossy                                                                                                 |  |
| Colour name           | Chrome                                                                                                 |  |
| EAN number            | 4062373691359                                                                                          |  |
| Model number          | TVW103004000                                                                                           |  |
| Air plus              | An aerator enriches the water with air for a particularly soft, watersaving jet                        |  |
| Easy clean            | Longer service life: optimum limescale removal by simply rubbing nozzles and aerators clean            |  |
| Aqua smart            | Sustainable, limited water flow: saving water without sacrificing on performance                       |  |
| Tap smartpressure     | Constant water flow rate for washbasin mixers regardless of pressure fluctuations in the piping system |  |
| Length of spout in mm | 124                                                                                                    |  |
| Material              | Brass                                                                                                  |  |
| Volume                | 6,552                                                                                                  |  |
| Angle jet regulator   | 5                                                                                                      |  |
| Cartridge             | Cartridge with ceramic discs                                                                           |  |
| Swivel aerator        | No                                                                                                     |  |
| Thermostat            | No                                                                                                     |  |
| Cool Tap              | No                                                                                                     |  |
| Spray types           | Comfort flow                                                                                           |  |
|                       |                                                                                                        |  |

### **BASIN MIXERS ARCHITECTURA**