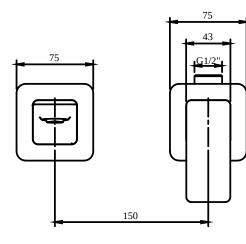

# TECHNICAL DRAWINGS

### TVW112007000

# PRODUCT INFORMATION

|          | Article title            | Villeroy & Boch Subway 3.0 Single-<br>lever basin mixer without waste, Matt<br>Black                            |  |
|----------|--------------------------|-----------------------------------------------------------------------------------------------------------------|--|
| 4        | Article number           | TVW112007000K5                                                                                                  |  |
| -inter - | Assembly / Assembly type | wall-mounted                                                                                                    |  |
|          | Scope of delivery        | $1 \times tap$ fitting , $1 \times fastening 1 \times installation instructions$                                |  |
|          | Length in mm             | 215                                                                                                             |  |
| _        | Width in mm              | 225                                                                                                             |  |
|          | Height in mm             | 115                                                                                                             |  |
|          | Collection               | Subway 3.0                                                                                                      |  |
|          | Weight in kg             | 2.01                                                                                                            |  |
|          | Material                 | Brass                                                                                                           |  |
|          | Surface                  | matt                                                                                                            |  |
|          | Colour name              | Matt Black                                                                                                      |  |
|          | EAN number               | 4062373800485                                                                                                   |  |
|          | Model number             | TVW112007000                                                                                                    |  |
|          | Air plus                 | An aerator enriches the water with<br>air for a particularly soft, water-<br>saving jet                         |  |
|          | Easy clean               | Longer service life: optimum<br>limescale removal by simply rubbing<br>nozzles and aerators clean               |  |
|          | Aqua smart               | Sustainable, limited water flow:<br>saving water without sacrificing on<br>performance                          |  |
|          | Tap smartpressure        | Constant water flow rate for<br>washbasin mixers regardless of<br>pressure fluctuations in the piping<br>system |  |
|          | Length of spout in mm    | 194                                                                                                             |  |
|          | Material                 | Brass                                                                                                           |  |
|          | Volume                   | 7,849                                                                                                           |  |
|          | Angle jet regulator      | 4                                                                                                               |  |
|          | Cartridge                | Cartridge with ceramic discs                                                                                    |  |
|          | Swivel aerator           | Yes                                                                                                             |  |
|          | Thermostat               | No                                                                                                              |  |
|          | Cool Tap                 | No                                                                                                              |  |
|          | Spray types              | Comfort flow                                                                                                    |  |