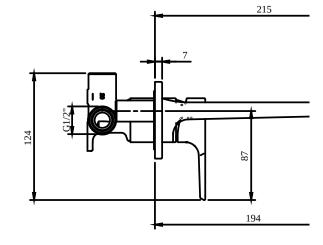

# TECHNICAL DRAWINGS

### TVW112007000

# PRODUCT INFORMATION

|          | Article title            | Villeroy & Boch Subway 3.0 Single-<br>lever basin mixer without waste, Matt<br>Black                            |  |
|----------|--------------------------|-----------------------------------------------------------------------------------------------------------------|--|
| 4        | Article number           | TVW112007000K5                                                                                                  |  |
| -inter - | Assembly / Assembly type | wall-mounted                                                                                                    |  |
|          | Scope of delivery        | $1 \times tap$ fitting , $1 \times fastening 1 \times installation instructions$                                |  |
|          | Length in mm             | 215                                                                                                             |  |
| _        | Width in mm              | 225                                                                                                             |  |
|          | Height in mm             | 115                                                                                                             |  |
|          | Collection               | Subway 3.0                                                                                                      |  |
|          | Weight in kg             | 2.01                                                                                                            |  |
|          | Material                 | Brass                                                                                                           |  |
|          | Surface                  | matt                                                                                                            |  |
|          | Colour name              | Matt Black                                                                                                      |  |
|          | EAN number               | 4062373800485                                                                                                   |  |
|          | Model number             | TVW112007000                                                                                                    |  |
|          | Air plus                 | An aerator enriches the water with<br>air for a particularly soft, water-<br>saving jet                         |  |
|          | Easy clean               | Longer service life: optimum<br>limescale removal by simply rubbing<br>nozzles and aerators clean               |  |
|          | Aqua smart               | Sustainable, limited water flow:<br>saving water without sacrificing on<br>performance                          |  |
|          | Tap smartpressure        | Constant water flow rate for<br>washbasin mixers regardless of<br>pressure fluctuations in the piping<br>system |  |
|          | Length of spout in mm    | 194                                                                                                             |  |
|          | Material                 | Brass                                                                                                           |  |
|          | Volume                   | 7,849                                                                                                           |  |
|          | Angle jet regulator      | 4                                                                                                               |  |
|          | Cartridge                | Cartridge with ceramic discs                                                                                    |  |
|          | Swivel aerator           | Yes                                                                                                             |  |
|          | Thermostat               | No                                                                                                              |  |
|          | Cool Tap                 | No                                                                                                              |  |
|          | Spray types              | Comfort flow                                                                                                    |  |