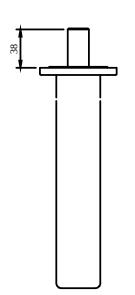

|  |

# COLOURS



|  | Colour | Description | Article number | EAN           |         |
|--|--------|-------------|----------------|---------------|---------|
|  |        | Matt Black  | TVW112007000K5 | 4062373800485 | 583 GBP |



## BASIN MIXERS SUBWAY 3.0

#### CHARACTERISTICS



An aerator enriches the water with air for a particularly soft, water-saving jet



Constant water flow rate for washbasin mixers regardless of pressure fluctuations in the piping system



Sustainable, limited water flow: saving water without sacrificing on performance



Longer service life: optimum limescale removal by simply rubbing nozzles and aerators clean



## BASIN MIXERS SUBWAY 3.0

# TECHNICAL DRAWINGS

### TVW112007000