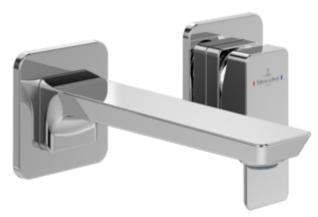

# PRODUCT INFORMATION

| Article title            | Villeroy & Boch Subway 3.0 Single-<br>lever basin mixer without waste,<br>Chrome                       |  |
|--------------------------|--------------------------------------------------------------------------------------------------------|--|
| Article number           | TVW11200700061                                                                                         |  |
| Assembly / Assembly type | wall-mounted                                                                                           |  |
| Scope of delivery        | 1 x tap fitting , 1 x fastening 1 x installation instructions                                          |  |
| Length in mm             | 215                                                                                                    |  |
| Width in mm              | 225                                                                                                    |  |
| Height in mm             | 115                                                                                                    |  |
| Collection               | Subway 3.0                                                                                             |  |
| Weight in kg             | 2.01                                                                                                   |  |
| Material                 | Brass                                                                                                  |  |
| Surface                  | glossy                                                                                                 |  |
| Colour name              | Chrome                                                                                                 |  |
| EAN number               | 4062373800478                                                                                          |  |
| Model number             | TVW112007000                                                                                           |  |
| Air plus                 | An aerator enriches the water with air for a particularly soft, watersaving jet                        |  |
| Easy clean               | Longer service life: optimum limescale removal by simply rubbing nozzles and aerators clean            |  |
| Aqua smart               | Sustainable, limited water flow: saving water without sacrificing on performance                       |  |
| Tap smartpressure        | Constant water flow rate for washbasin mixers regardless of pressure fluctuations in the piping system |  |
| Length of spout in mm    | 194                                                                                                    |  |
| Material                 | Brass                                                                                                  |  |
| Volume                   | 7,849                                                                                                  |  |
| Angle jet regulator      | 4                                                                                                      |  |
| Cartridge                | Cartridge with ceramic discs                                                                           |  |
| Swivel aerator           | Yes                                                                                                    |  |
| Thermostat               | No                                                                                                     |  |
| Cool Tap                 | No                                                                                                     |  |
| Spray types              | Comfort flow                                                                                           |  |

# COLOURS

| Colour | Description | Article number | EAN           |         |
|--------|-------------|----------------|---------------|---------|
| 1      | Chrome      | TVW11200700061 | 4062373800478 | 415 GBP |