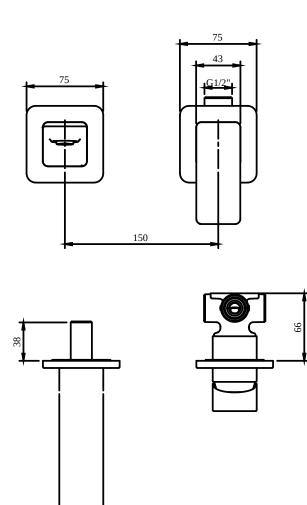

|  |

# COLOURS



| Colour | Description | Article number | EAN           |         |
|--------|-------------|----------------|---------------|---------|
| 1      | Chrome      | TVW11200700061 | 4062373800478 | 415 GBP |



#### **BASIN MIXERS SUBWAY 3.0**

#### **CHARACTERISTICS**



An aerator enriches the water with air for a particularly soft, water-saving jet



Constant water flow rate for washbasin mixers regardless of pressure fluctuations in the piping system



Sustainable, limited water flow: saving water without sacrificing on performance



Longer service life: optimum limescale removal by simply rubbing nozzles and aerators clean



215

194

### BASIN MIXERS SUBWAY 3.0

# TECHNICAL DRAWINGS

### TVW112007000