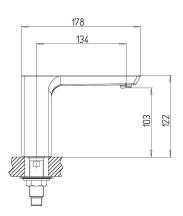

# PRODUCT INFORMATION

| Article title                       | Villeroy & Boch Subway 3.0 Three-<br>hole basin mixer without waste, Matt<br>Black                              |
|-------------------------------------|-----------------------------------------------------------------------------------------------------------------|
| Article number                      | TVW112005000K5                                                                                                  |
| Scope of delivery                   | 1 	imes tap fitting , $1 	imes$ fastening $1 	imes$ installation instructions                                   |
| Length in mm                        | 178                                                                                                             |
| Width in mm                         | 345                                                                                                             |
| Height in mm                        | 122                                                                                                             |
| Collection                          | Subway 3.0                                                                                                      |
| Weight in kg                        | 2.95                                                                                                            |
| Material                            | Brass                                                                                                           |
| Surface                             | matt                                                                                                            |
| Colour name                         | Matt Black                                                                                                      |
| EAN number                          | 4062373800409                                                                                                   |
| Model number                        | TVW112005000                                                                                                    |
| Air plus                            | An aerator enriches the water with air for a particularly soft, water-saving jet                                |
| Easy clean                          | Longer service life: optimum<br>limescale removal by simply rubbing<br>nozzles and aerators clean               |
| Aqua smart                          | Sustainable, limited water flow:<br>saving water without sacrificing on<br>performance                          |
| Tap smartpressure                   | Constant water flow rate for<br>washbasin mixers regardless of<br>pressure fluctuations in the piping<br>system |
| Length of spout in mm               | 134                                                                                                             |
| Spacing of connection spigots in mm | 300                                                                                                             |
| Material                            | Brass                                                                                                           |
| Volume                              | 8,97                                                                                                            |
| Angle jet regulator                 | 4                                                                                                               |
| Number of tap holes                 | 1                                                                                                               |
| Diameter of faucet body             | 43                                                                                                              |
| Swivel aerator                      | Yes                                                                                                             |
| Thermostat                          | No                                                                                                              |
| Cool Tap                            | No                                                                                                              |
| Spray types                         | Comfort flow                                                                                                    |

### TECHNICAL DRAWINGS

#### TVW112005000