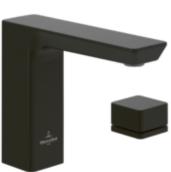

### BASIN MIXERS SUBWAY 3.0

# PRODUCT INFORMATION

| Article title                       | Villeroy & Boch Subway 3.0 Three-<br>hole basin mixer without waste, Matt<br>Black                              |
|-------------------------------------|-----------------------------------------------------------------------------------------------------------------|
| Article number                      | TVW112005000K5                                                                                                  |
| Scope of delivery                   | 1 	imes tap fitting , $1 	imes$ fastening $1 	imes$ installation instructions                                   |
| Length in mm                        | 178                                                                                                             |
| Width in mm                         | 345                                                                                                             |
| Height in mm                        | 122                                                                                                             |
| Collection                          | Subway 3.0                                                                                                      |
| Weight in kg                        | 2.95                                                                                                            |
| Material                            | Brass                                                                                                           |
| Surface                             | matt                                                                                                            |
| Colour name                         | Matt Black                                                                                                      |
| EAN number                          | 4062373800409                                                                                                   |
| Model number                        | TVW112005000                                                                                                    |
| Air plus                            | An aerator enriches the water with air for a particularly soft, water-saving jet                                |
| Easy clean                          | Longer service life: optimum<br>limescale removal by simply rubbing<br>nozzles and aerators clean               |
| Aqua smart                          | Sustainable, limited water flow:<br>saving water without sacrificing on<br>performance                          |
| Tap smartpressure                   | Constant water flow rate for<br>washbasin mixers regardless of<br>pressure fluctuations in the piping<br>system |
| Length of spout in mm               | 134                                                                                                             |
| Spacing of connection spigots in mm | 300                                                                                                             |
| Material                            | Brass                                                                                                           |
| Volume                              | 8,97                                                                                                            |
| Angle jet regulator                 | 4                                                                                                               |
| Number of tap holes                 | 1                                                                                                               |
| Diameter of faucet body             | 43                                                                                                              |
| Swivel aerator                      | Yes                                                                                                             |
| Thermostat                          | No                                                                                                              |
| Cool Tap                            | No                                                                                                              |
| Spray types                         | Comfort flow                                                                                                    |