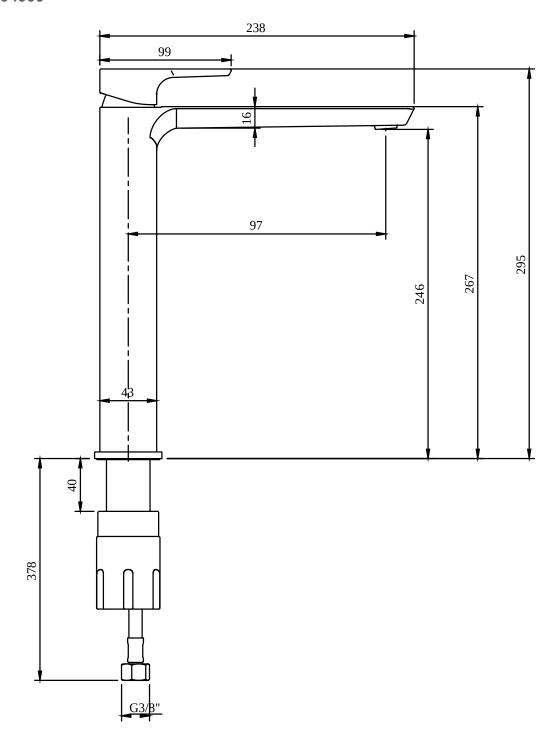

# TECHNICAL DRAWINGS

### TVW112004000

# PRODUCT INFORMATION

| Article title           | Villeroy & Boch Subway 3.0 Tall single-lever basin mixer without waste, Chrome                         |  |
|-------------------------|--------------------------------------------------------------------------------------------------------|--|
| Article number          | TVW11200400061                                                                                         |  |
| Scope of delivery       | 1 x tap fitting , 1 x fastening 1 x installation instructions                                          |  |
| Length in mm            | 238                                                                                                    |  |
| Width in mm             | 51                                                                                                     |  |
| Height in mm            | 295                                                                                                    |  |
| Collection              | Subway 3.0                                                                                             |  |
| Weight in kg            | 1.88                                                                                                   |  |
| Material                | Brass                                                                                                  |  |
| Surface                 | glossy                                                                                                 |  |
| Colour name             | Chrome                                                                                                 |  |
| EAN number              | 4062373800355                                                                                          |  |
| Model number            | TVW112004000                                                                                           |  |
| Air plus                | An aerator enriches the water with air for a particularly soft, watersaving jet                        |  |
| Easy clean              | Longer service life: optimum limescale removal by simply rubbing nozzles and aerators clean            |  |
| Comfort plus            | Practical tap fitting height, ideal for combination with surface-mounted washbasins                    |  |
| Aqua smart              | Sustainable, limited water flow: saving water without sacrificing on performance                       |  |
| Tap smartpressure       | Constant water flow rate for washbasin mixers regardless of pressure fluctuations in the piping system |  |
| Length of spout in mm   | 191                                                                                                    |  |
| Material                | Brass                                                                                                  |  |
| Volume                  | 8,97                                                                                                   |  |
| Angle jet regulator     | 4                                                                                                      |  |
| Cartridge               | Cartridge with ceramic discs                                                                           |  |
| Number of tap holes     | 1                                                                                                      |  |
| Diameter of faucet body | 43                                                                                                     |  |
| Swivel aerator          | Yes                                                                                                    |  |
| Thermostat              | No                                                                                                     |  |
| Cool Tap                | No                                                                                                     |  |
| Spray types             | Comfort flow                                                                                           |  |