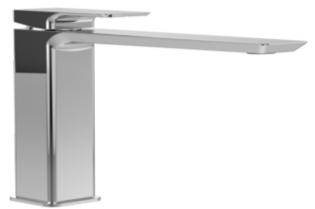

### BASIN MIXERS SUBWAY 3.0

# PRODUCT INFORMATION

| Article title           | Villeroy & Boch Subway 3.0 Tall single-lever basin mixer without waste, Chrome                         |  |
|-------------------------|--------------------------------------------------------------------------------------------------------|--|
| Article number          | TVW11200400061                                                                                         |  |
| Scope of delivery       | 1 x tap fitting , 1 x fastening 1 x installation instructions                                          |  |
| Length in mm            | 238                                                                                                    |  |
| Width in mm             | 51                                                                                                     |  |
| Height in mm            | 295                                                                                                    |  |
| Collection              | Subway 3.0                                                                                             |  |
| Weight in kg            | 1.88                                                                                                   |  |
| Material                | Brass                                                                                                  |  |
| Surface                 | glossy                                                                                                 |  |
| Colour name             | Chrome                                                                                                 |  |
| EAN number              | 4062373800355                                                                                          |  |
| Model number            | TVW112004000                                                                                           |  |
| Air plus                | An aerator enriches the water with air for a particularly soft, watersaving jet                        |  |
| Easy clean              | Longer service life: optimum limescale removal by simply rubbing nozzles and aerators clean            |  |
| Comfort plus            | Practical tap fitting height, ideal for combination with surface-mounted washbasins                    |  |
| Aqua smart              | Sustainable, limited water flow: saving water without sacrificing on performance                       |  |
| Tap smartpressure       | Constant water flow rate for washbasin mixers regardless of pressure fluctuations in the piping system |  |
| Length of spout in mm   | 191                                                                                                    |  |
| Material                | Brass                                                                                                  |  |
| Volume                  | 8,97                                                                                                   |  |
| Angle jet regulator     | 4                                                                                                      |  |
| Cartridge               | Cartridge with ceramic discs                                                                           |  |
| Number of tap holes     | 1                                                                                                      |  |
| Diameter of faucet body | 43                                                                                                     |  |
| Swivel aerator          | Yes                                                                                                    |  |
| Thermostat              | No                                                                                                     |  |
| Cool Tap                | No                                                                                                     |  |
| Spray types             | Comfort flow                                                                                           |  |

#### **BASIN MIXERS SUBWAY 3.0**

### **BASIN MIXERS SUBWAY 3.0**