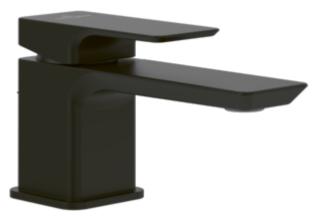

## BASIN MIXERS SUBWAY 3.0

# PRODUCT INFORMATION

| Article title           | Villeroy & Boch Subway 3.0 Single-<br>lever basin mixer with draw bar outlet<br>fitting, Matt Black    |
|-------------------------|--------------------------------------------------------------------------------------------------------|
| Article number          | TVW112001000K5                                                                                         |
| Scope of delivery       | $1 \times \text{tap fitting}$ , $1 \times \text{fastening } 1 \times \text{installation instructions}$ |
| Length in mm            | 154                                                                                                    |
| Width in mm             | 51                                                                                                     |
| Height in mm            | 125                                                                                                    |
| Collection              | Subway 3.0                                                                                             |
| Weight in kg            | 1.702                                                                                                  |
| Material                | Brass                                                                                                  |
| Surface                 | matt                                                                                                   |
| Colour name             | Matt Black                                                                                             |
| EAN number              | 4062373800249                                                                                          |
| Model number            | TVW112001000                                                                                           |
| Air plus                | An aerator enriches the water with air for a particularly soft, watersaving jet                        |
| Easy clean              | Longer service life: optimum limescale removal by simply rubbing nozzles and aerators clean            |
| Aqua smart              | Sustainable, limited water flow: saving water without sacrificing on performance                       |
| Tap smartpressure       | Constant water flow rate for washbasin mixers regardless of pressure fluctuations in the piping system |
| Length of spout in mm   | 112                                                                                                    |
| Material                | Brass                                                                                                  |
| Volume                  | 7,935                                                                                                  |
| Angle jet regulator     | 4                                                                                                      |
| Cartridge               | Cartridge with ceramic discs                                                                           |
| Number of tap holes     | 1                                                                                                      |
| Diameter of faucet body | 43                                                                                                     |
| Swivel aerator          | Yes                                                                                                    |
| Thermostat              | No                                                                                                     |
| Cool Tap                | No                                                                                                     |
| Spray types             | Comfort flow                                                                                           |

#### **BASIN MIXERS SUBWAY 3.0**