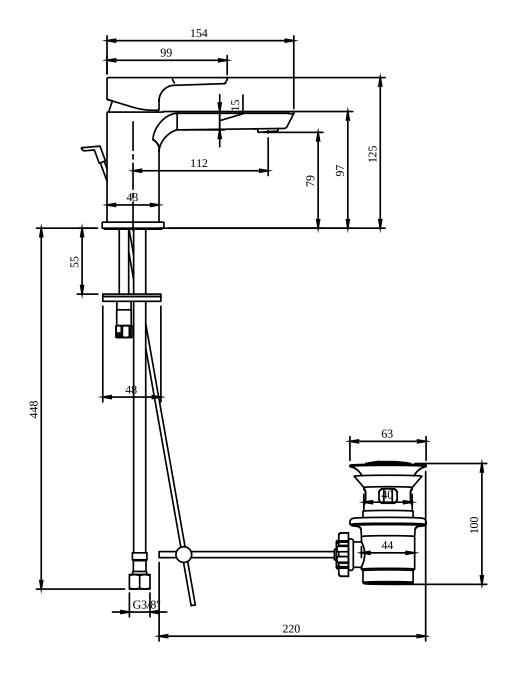

Comfort flow                                                                                           |

# COLOURS



| Colour | Description | Article number | EAN           |
|--------|-------------|----------------|---------------|
|        | Matt Black  | TVW112001000K5 | 4062373800249 |



#### **BASIN MIXERS SUBWAY 3.0**

#### **CHARACTERISTICS**



An aerator enriches the water with air for a particularly soft, water-saving jet



Constant water flow rate for washbasin mixers regardless of pressure fluctuations in the piping system



Sustainable, limited water flow: saving water without sacrificing on performance



Longer service life: optimum limescale removal by simply rubbing nozzles and aerators clean



## **BASIN MIXERS SUBWAY 3.0**

# TECHNICAL DRAWINGS

#### TVW112001000