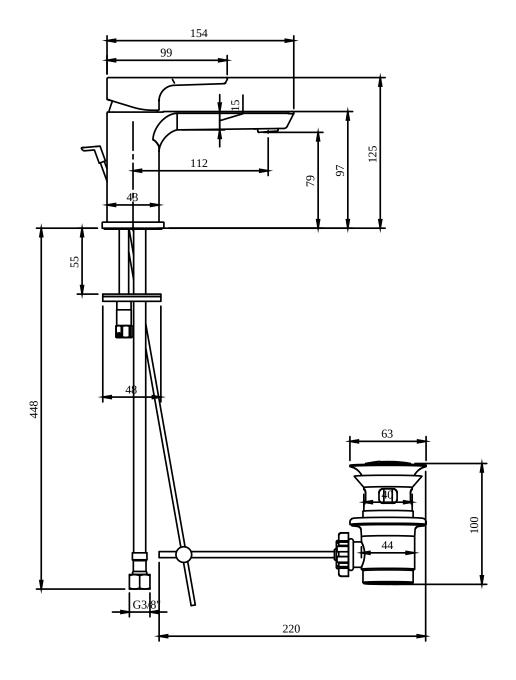

Comfort flow                                                                                           |

# COLOURS



| Colour | Description | Article number | EAN           |
|--------|-------------|----------------|---------------|
| 1      | Chrome      | TVW11200100061 | 4062373800232 |



#### **BASIN MIXERS SUBWAY 3.0**

#### **CHARACTERISTICS**



An aerator enriches the water with air for a particularly soft, water-saving jet



Constant water flow rate for washbasin mixers regardless of pressure fluctuations in the piping system



Sustainable, limited water flow: saving water without sacrificing on performance



Longer service life: optimum limescale removal by simply rubbing nozzles and aerators clean



## **BASIN MIXERS SUBWAY 3.0**

# TECHNICAL DRAWINGS

#### TVW112001000