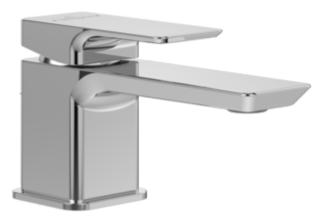

## BASIN MIXERS SUBWAY 3.0

# PRODUCT INFORMATION

| Article title           | Villeroy & Boch Subway 3.0 Single-<br>lever basin mixer with draw bar outlet<br>fitting, Chrome        |
|-------------------------|--------------------------------------------------------------------------------------------------------|
| Article number          | TVW11200100061                                                                                         |
| Scope of delivery       | 1 x tap fitting , 1 x fastening 1 x installation instructions                                          |
| Length in mm            | 154                                                                                                    |
| Width in mm             | 51                                                                                                     |
| Height in mm            | 125                                                                                                    |
| Collection              | Subway 3.0                                                                                             |
| Weight in kg            | 1.608                                                                                                  |
| Material                | Brass                                                                                                  |
| Surface                 | glossy                                                                                                 |
| Colour name             | Chrome                                                                                                 |
| EAN number              | 4062373800232                                                                                          |
| Model number            | TVW112001000                                                                                           |
| Air plus                | An aerator enriches the water with air for a particularly soft, watersaving jet                        |
| Easy clean              | Longer service life: optimum limescale removal by simply rubbing nozzles and aerators clean            |
| Aqua smart              | Sustainable, limited water flow: saving water without sacrificing on performance                       |
| Tap smartpressure       | Constant water flow rate for washbasin mixers regardless of pressure fluctuations in the piping system |
| Length of spout in mm   | 112                                                                                                    |
| Material                | Brass                                                                                                  |
| Volume                  | 7,935                                                                                                  |
| Angle jet regulator     | 4                                                                                                      |
| Cartridge               | Cartridge with ceramic discs                                                                           |
| Number of tap holes     | 1                                                                                                      |
| Diameter of faucet body | 43                                                                                                     |
| Swivel aerator          | Yes                                                                                                    |
| Thermostat              | No                                                                                                     |
| Cool Tap                | No                                                                                                     |
| Spray types             | Comfort flow                                                                                           |