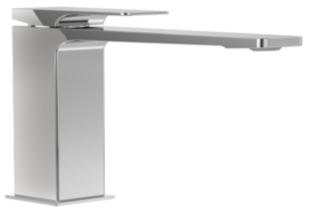

### BASIN MIXERS ARCHITECTURA SQUARE

## PRODUCT INFORMATION

| Article title         | Villeroy & Boch Architectura Square<br>Tall single-lever basin mixer with<br>push-open waste, Chrome   |  |
|-----------------------|--------------------------------------------------------------------------------------------------------|--|
| Article number        | TVW12500200061                                                                                         |  |
| Scope of delivery     | 1 x tap fitting , 1 x fastening 1 x installation instructions                                          |  |
| Length in mm          | 211                                                                                                    |  |
| Width in mm           | 50                                                                                                     |  |
| Height in mm          | 306                                                                                                    |  |
| Collection            | Architectura Square                                                                                    |  |
| Weight in kg          | 2.64                                                                                                   |  |
| Material              | Brass                                                                                                  |  |
| Surface               | glossy                                                                                                 |  |
| Colour name           | Chrome                                                                                                 |  |
| EAN number            | 4062373755648                                                                                          |  |
| Model number          | TVW125002000                                                                                           |  |
| Air plus              | An aerator enriches the water with air for a particularly soft, watersaving jet                        |  |
| Easy clean            | Longer service life: optimum limescale removal by simply rubbing nozzles and aerators clean            |  |
| Comfort plus          | Practical tap fitting height, ideal for combination with surface-mounted washbasins                    |  |
| Aqua smart            | Sustainable, limited water flow: saving water without sacrificing on performance                       |  |
| Tap smartpressure     | Constant water flow rate for washbasin mixers regardless of pressure fluctuations in the piping system |  |
| Length of spout in mm | 176                                                                                                    |  |
| Material              | Brass                                                                                                  |  |
| Volume                | 9,488                                                                                                  |  |
| Cartridge             | Cartridge with ceramic discs                                                                           |  |
| Number of tap holes   | 1                                                                                                      |  |
| Swivel aerator        | No                                                                                                     |  |
| Thermostat            | No                                                                                                     |  |
| Cool Tap              | No                                                                                                     |  |
| Spray types           | Comfort flow                                                                                           |  |