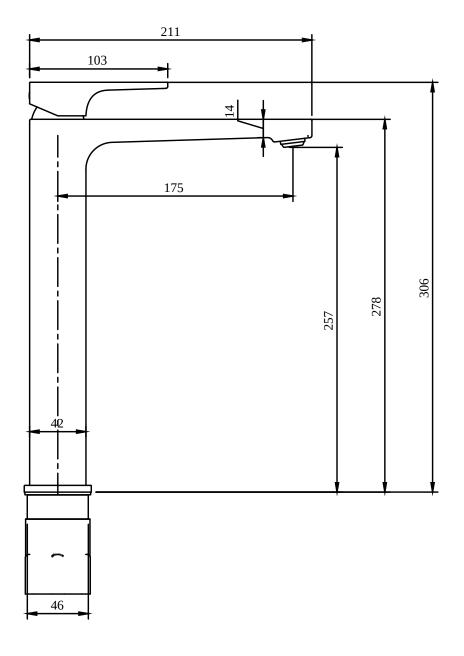

| Description | Article number | EAN           |         |
|--------|-------------|----------------|---------------|---------|
| 1      | Chrome      | TVW12500200061 | 4062373755648 | 256 GBP |



#### BASIN MIXERS ARCHITECTURA SQUARE

#### **CHARACTERISTICS**



An aerator enriches the water with air for a particularly soft, water-saving jet



Constant water flow rate for washbasin mixers regardless of pressure fluctuations in the piping system



Sustainable, limited water flow: saving water without sacrificing on performance



Longer service life: optimum limescale removal by simply rubbing nozzles and aerators clean



Practical tap fitting height, ideal for combination with surface-mounted washbasins



## BASIN MIXERS ARCHITECTURA SQUARE

## TECHNICAL DRAWINGS

#### TVW125002000