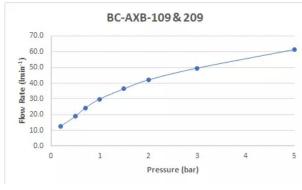

### FLOW RATE AT 3.0 BAR FLOW PRESSURE:

50 l/min

BOOTH & Co.

Timeless Design. Pioneering Performance.

Your journey to distinction awaits.