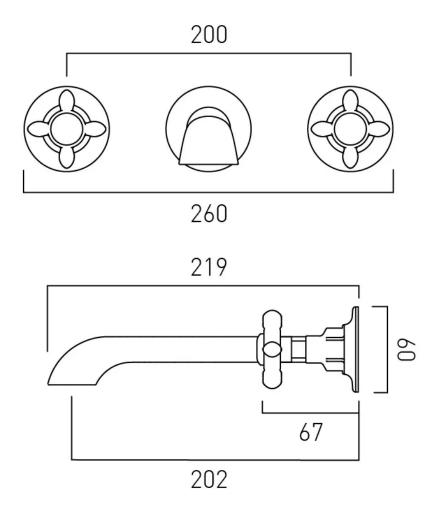

# TECHNICAL DRAWING

**COLLECTION: AXBRIDGE** 

PRODUCT CODE: BC-AXB-109-BN

## **DESCRIPTION:**

Axbridge
3 hole basin mixer
wall mounted
cross handles
with water flow straightener
cold ceramic cartridge FL-501-RTC
hot ceramic cartridge FL-501-LTC
2 x 1/2" inlets
min-max wall mount 56-81mm
minimum operating pressure 0.2 bar LP