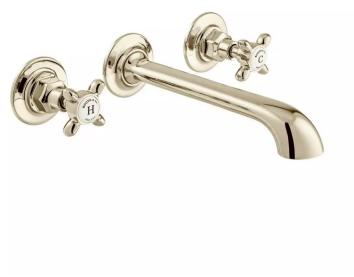

# SPECIFICATION SHEET

**COLLECTION: AXBRIDGE** 

PRODUCT CODE: BC-AXB-109-BN

## **DESCRIPTION:**

Axbridge
3 hole basin mixer
wall mounted
cross handles
with water flow straightener
cold ceramic cartridge FL-501-RTC
hot ceramic cartridge FL-501-LTC
2 x 1/2" inlets
min-max wall mount 56-81mm
minimum operating pressure 0.2 bar LP

## FINISH:

Bright Nickel