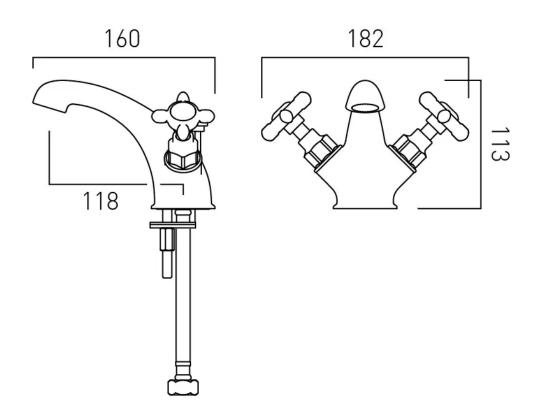

## TECHNICAL DRAWING

**COLLECTION:** AXBRIDGE **PRODUCT CODE:** BC-AXB-100-BN

Timeless Design. Pioneering Performance.

Your journey to distinction awaits.