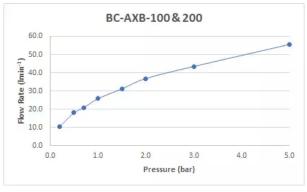

### FLOW RATE AT 3.0 BAR FLOW PRESSURE: 43 l/min

Your journey to distinction awaits.