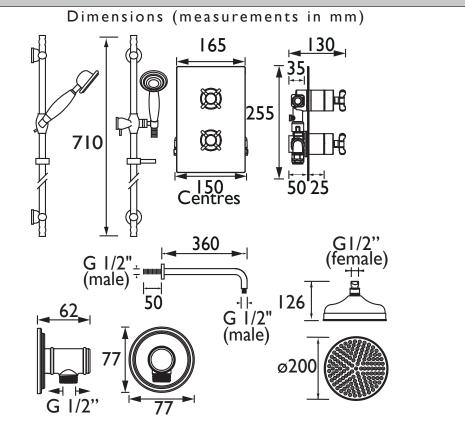

## TRINITY Shower Range

Trinity Shower Pack Chrome

| Featu  |      |
|--------|------|
| FASTII | rac. |
|        |      |

- Glamorous in the detail, this shower pack contains a Trinity shower valve with integral two outlet diverter. It has a 200mm traditional round fixed head with shower arm; a traditional adjustable riser shower kit with a single function handset and hose.
- The shower valve has been designed to fit in any UK wall cavity and therefore only needs a 35mm deep cavity space
- Dual control flow and temperature are controlled separately
- · Fully serviceable from the front
- 15mm inlet connections
- Chrome plated to BS EN 248
- Wall outlet designed with Bristan's Wall Mount Technology for easier installation