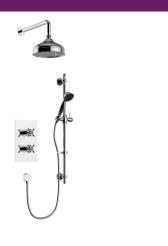

## TRINITY Shower Range

Trinity Shower Pack Chrome

| Featu  |      |
|--------|------|
| FASTII | rac. |
|        |      |

- Glamorous in the detail, this shower pack contains a Trinity shower valve with integral two outlet diverter. It has a 200mm traditional round fixed head with shower arm; a traditional adjustable riser shower kit with a single function handset and hose.
- The shower valve has been designed to fit in any UK wall cavity and therefore only needs a 35mm deep cavity space
- Dual control flow and temperature are controlled separately
- · Fully serviceable from the front
- 15mm inlet connections
- Chrome plated to BS EN 248
- Wall outlet designed with Bristan's Wall Mount Technology for easier installation