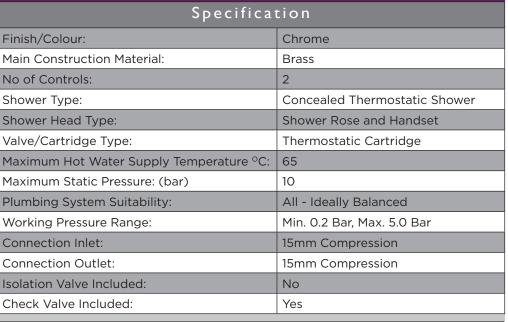

## TRINITY Shower Range

Trinity Shower Pack Chrome

| Featu  |      |
|--------|------|
| FASTII | rac. |
|        |      |

- Glamorous in the detail, this shower pack contains a Trinity shower valve with integral two outlet diverter. It has a 200mm traditional round fixed head with shower arm; a traditional adjustable riser shower kit with a single function handset and hose.
- The shower valve has been designed to fit in any UK wall cavity and therefore only needs a 35mm deep cavity space
- Dual control flow and temperature are controlled separately
- · Fully serviceable from the front
- 15mm inlet connections
- Chrome plated to BS EN 248
- Wall outlet designed with Bristan's Wall Mount Technology for easier installation