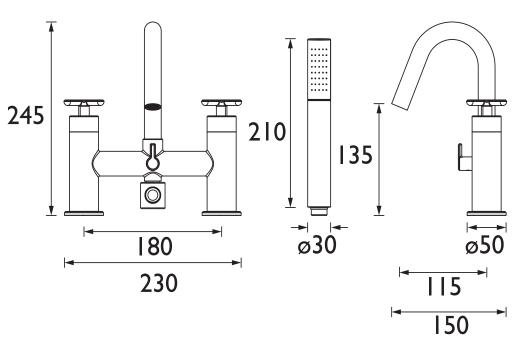

## Additional Information:

**18.7 l/min** 

Water Label

Dimensions (measurements in mm)

| Flow Rates (I/min)          |      |      |      |      |      |      |  |  |
|-----------------------------|------|------|------|------|------|------|--|--|
| System Pressure (bar)       | 0.5  | 1    | 2    | 3    | 4    | 5    |  |  |
| Through Bath Filler (mixed) | 12.9 | 19.2 | 27.5 | 32.3 | 39.8 | 50.4 |  |  |
| Through Handset (mixed)     | 6.8  | 10.1 | 14.9 | 18.7 | 21.5 | 23.8 |  |  |