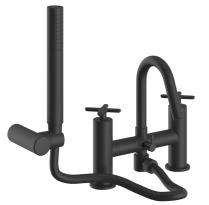

### SALCOMBE Tap Range Salcombe Bath Shower Mixer Matt Black

|   | Pr |
|---|----|
|   | M  |
|   | M  |
| L | Н  |
|   | C  |
|   | C  |
|   | N  |
|   | Va |
|   | PI |

| _           |       |      |
|-------------|-------|------|
|             |       |      |
| $-\Delta^2$ | 4 3 1 | rac. |
|             |       | res: |

- Compatible with low pressure water systems, optimised for UK market
- Quarter turn ceramic discs for smooth operation and added durability
- Available in a selection of finishes

#### **Specification** roduct Type: Bathroom Tap ain Construction Material: **Brass** Deck ount Type: andle Type: Cross Head 3/4" BSP onnection Inlet: onnection Outlet: Flow Straightener umber of Tap Holes: alve/Cartridge Type: 3/4" Ceramic Disc Valve umbing System Requirements: Suitable for all plumbing systems Minimum Dynamic Pressure (bar): 0.5 bar Maximum Dynamic Pressure (bar): 5 bar Maximum Hot Water Temperature °C: 65°C Maximum Static Pressure (bar): 10 bar Flow Type: Single Flow Νo **Isolation Included:**