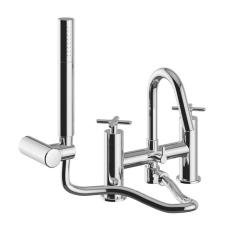

# SALCOMBE Tap Range Salcombe Bath Shower Mixer Chrome

|       | V   | res |   |
|-------|-----|-----|---|
| IF(e) | ITU | res | ı |

- Compatible with low pressure water systems, optimised for UK market
- Quarter turn ceramic discs for smooth operation and added durability
- Available in a selection of finishes

### Additional Information:

| C = : (; 4 ; - =                  |                                   |  |  |  |  |
|-----------------------------------|-----------------------------------|--|--|--|--|
| Spec ification                    |                                   |  |  |  |  |
| Product Type:                     | Bathroom Taps                     |  |  |  |  |
| Main Construction Material:       | Brass                             |  |  |  |  |
| Mount Type:                       | Deck                              |  |  |  |  |
| Handle Type:                      | Cross Head                        |  |  |  |  |
| Connection Inlet:                 | 3/4" BSP                          |  |  |  |  |
| Connection Outlet:                | Flow Straightener                 |  |  |  |  |
| Number of Tap Holes:              | 2                                 |  |  |  |  |
| Valve/Cartridge Type:             | 3/4" Ceramic Disc Valve           |  |  |  |  |
| Plumbing System Requirements:     | Suitable for all plumbing systems |  |  |  |  |
| Minimum Dynamic Pressure (bar):   | 0.5 bar                           |  |  |  |  |
| Maximum Dynamic Pressure (bar):   | 5 bar                             |  |  |  |  |
| Maximum Hot Water Temperature °C: | 65°C                              |  |  |  |  |
| Maximum Static Pressure (bar):    | IO bar                            |  |  |  |  |
| Flow Type:                        | Single Flow                       |  |  |  |  |
| Isolation Included:               | No                                |  |  |  |  |
|                                   |                                   |  |  |  |  |