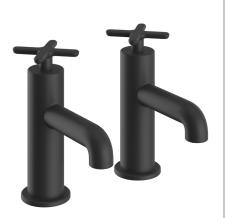

## SALCOMBE Tap Range Salcombe Bath Pillar Taps Matt Black

| E۵ | <b>.</b> | ti | ır | es |  |
|----|----------|----|----|----|--|
| ıc | a        | ιι | 11 | ರು |  |

- Compatible with low pressure water systems, optimised for UK market
- Quarter turn ceramic discs for smooth operation and added durability
- Available in a selection of finishes