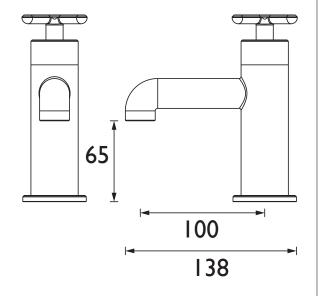

### Dimensions (measurements in mm)

| Flow Rates (I/min)    |       |       |       |       |       |       |  |  |  |  |
|-----------------------|-------|-------|-------|-------|-------|-------|--|--|--|--|
| System Pressure (bar) | 0.2   | 0.5   | 1     | 2     | 3     | 5     |  |  |  |  |
| TSACBL01 (Cold)       | 14.22 | 23.16 | 33.06 | 46.88 | 57.26 | 73.84 |  |  |  |  |
| TSACBL01 (Hot)        | 14.82 | 23.52 | 33.3  | 47.16 | 57.54 | 74.19 |  |  |  |  |