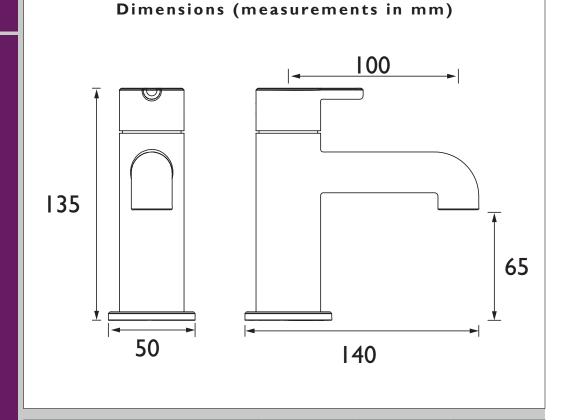

# DARTMOUTH Tap Range

| <b>S</b> pecification             |                                   |  |  |  |
|-----------------------------------|-----------------------------------|--|--|--|
| Product Type:                     | Bathrom Tap                       |  |  |  |
| Main Construction Material:       | Brass                             |  |  |  |
| Mount Type:                       | Deck                              |  |  |  |
| Handle Type:                      | Lever                             |  |  |  |
| Connection Inlet:                 | 3/4" BSP                          |  |  |  |
| Connection Outlet:                | MI6.5xI Aerator                   |  |  |  |
| Number of Tap Holes:              | 2                                 |  |  |  |
| Valve/Cartridge Type:             | 1/4 Turn 3/4" Ceramic Disc Valve  |  |  |  |
| Plumbing System Requirements:     | Suitable for all plumbing systems |  |  |  |
| Minimum Dynamic Pressure (bar):   | 0.2 bar                           |  |  |  |
| Maximum Dynamic Pressure (bar):   | 5.0 bar                           |  |  |  |
| Maximum Hot Water Temperature °C: | 65 °C                             |  |  |  |
| Maximum Static Pressure (bar):    | 10 bar                            |  |  |  |
| Isolation Included:               | No                                |  |  |  |