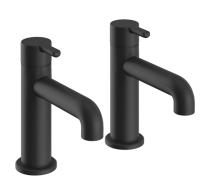

# DARTMOUTH Tap Range Dartmouth Basin Pillar Taps Matt Black

| Specification                     |                                   |  |  |  |  |
|-----------------------------------|-----------------------------------|--|--|--|--|
| Product Type:                     | Bathroom Tap                      |  |  |  |  |
| Main Construction Material:       | Brass                             |  |  |  |  |
| Mount Type:                       | Deck                              |  |  |  |  |
| Handle Type:                      | Lever                             |  |  |  |  |
| Connection Inlet:                 | 1/2" BSP                          |  |  |  |  |
| Connection Outlet:                | M18 Aerator 5lpm Flow Limiter     |  |  |  |  |
| Number of Tap Holes:              | 2                                 |  |  |  |  |
| Valve/Cartridge Type:             | I/2" Ceramic Disc Valve           |  |  |  |  |
| Plumbing System Requirements:     | Suitable for all plumbing systems |  |  |  |  |
| Minimum Dynamic Pressure (bar):   | 0.5 bar                           |  |  |  |  |
| Maximum Dynamic Pressure (bar):   | 5.0 bar                           |  |  |  |  |
| Maximum Hot Water Temperature °C: | 65 °C                             |  |  |  |  |
| Maximum Static Pressure (bar):    | IO bar                            |  |  |  |  |
| Isolation Included:               | No                                |  |  |  |  |

### Features:

- Compatible with low pressure water systems, optimised for UK market
- Quarter turn ceramic discs for smooth operation and added durability
- Available in a selection of finishes