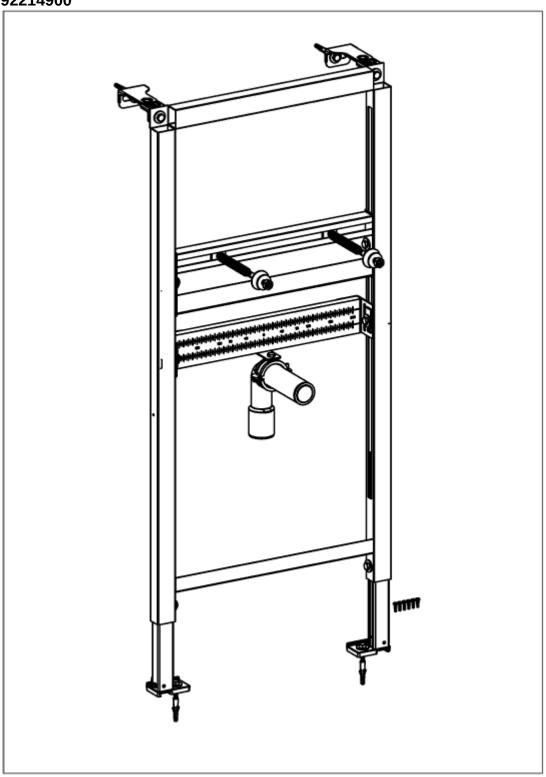

|
| Product designation      | Washbasin installation element                                                                                                                                                                                                                                                     |
| Material                 | Steel                                                                                                                                                                                                                                                                              |

# TECHNICAL DRAWINGS

## 92214900



##