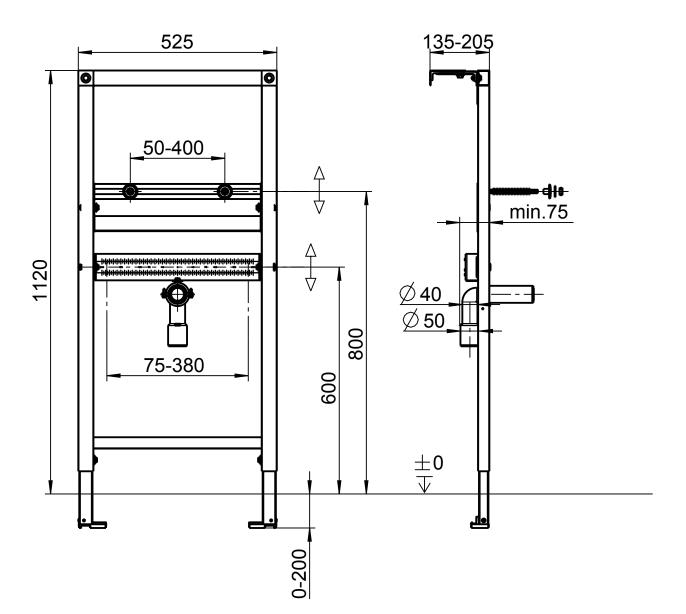

## PRODUCT INFORMATION

| Article title            | Villeroy & Boch ViConnect<br>installation systems Washbasin<br>installation element, for Dry-wall<br>construction, 560 x 1120 x 120 mm                                                                                                                                             |
|--------------------------|------------------------------------------------------------------------------------------------------------------------------------------------------------------------------------------------------------------------------------------------------------------------------------|
| Article number           | 92214900                                                                                                                                                                                                                                                                           |
| Assembly / Assembly type | Dry-wall construction                                                                                                                                                                                                                                                              |
| Assembly instructions    | for covering with plasterboard, installation on a solid brick wall, in dry-wall constructions etc.  adjustment range of feet from unfinished floor level to upper edge of finished floor level: 0-200mm  adjustment range front to wall: 135-205mm (when mounted on wall brackets) |
| Scope of delivery        | $1\ x$ installation system , $1\ x$ installation kit                                                                                                                                                                                                                               |
| Length in mm             | 120                                                                                                                                                                                                                                                                                |
| Width in mm              | 560                                                                                                                                                                                                                                                                                |
| Height in mm             | 1120                                                                                                                                                                                                                                                                               |
| Collection               | ViConnect installation systems                                                                                                                                                                                                                                                     |
| Product designation      | Washbasin installation element                                                                                                                                                                                                                                                     |
| Material                 | Steel                                                                                                                                                                                                                                                                              |

# TECHNICAL DRAWINGS