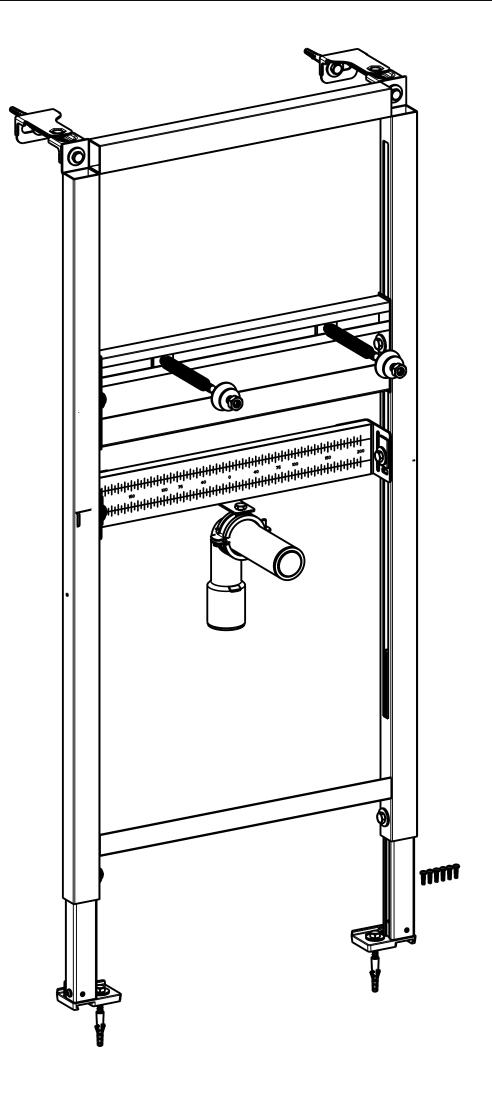

## VICONNECT INSTALLATION SYSTEMS WASHBASIN INSTALLATION ELEMENT

## PRODUCT INFORMATION

| Article title            | Villeroy & Boch ViConnect<br>installation systems Washbasin<br>installation element, for Dry-wall<br>construction, 560 x 1120 x 120 mm                                                                                                                                             |
|--------------------------|------------------------------------------------------------------------------------------------------------------------------------------------------------------------------------------------------------------------------------------------------------------------------------|
| Article number           | 92214900                                                                                                                                                                                                                                                                           |
| Assembly / Assembly type | Dry-wall construction                                                                                                                                                                                                                                                              |
| Assembly instructions    | for covering with plasterboard, installation on a solid brick wall, in dry-wall constructions etc.  adjustment range of feet from unfinished floor level to upper edge of finished floor level: 0-200mm  adjustment range front to wall: 135-205mm (when mounted on wall brackets) |
| Scope of delivery        | $1\ x$ installation system , $1\ x$ installation kit                                                                                                                                                                                                                               |
| Length in mm             | 120                                                                                                                                                                                                                                                                                |
| Width in mm              | 560                                                                                                                                                                                                                                                                                |
| Height in mm             | 1120                                                                                                                                                                                                                                                                               |
| Collection               | ViConnect installation systems                                                                                                                                                                                                                                                     |
| Product designation      | Washbasin installation element                                                                                                                                                                                                                                                     |
| Material                 | Steel                                                                                                                                                                                                                                                                              |

# TECHNICAL DRAWINGS

## 92214900