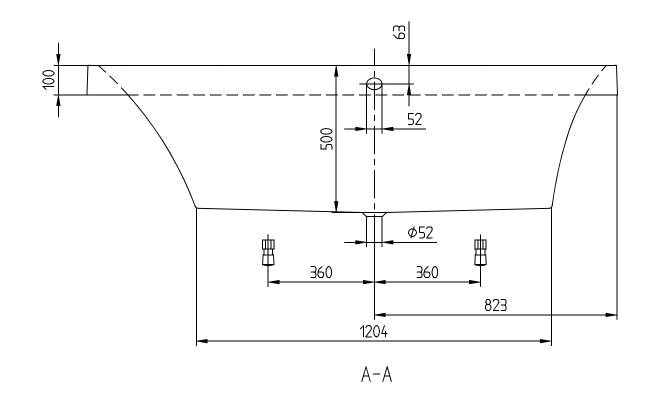

### PRODUCT INFORMATION

| Article title            | Villeroy & Boch Squaro Rectangular<br>bath, 1800 x 800 mm, White Alpin                            |
|--------------------------|---------------------------------------------------------------------------------------------------|
| Article number           | UBQ180SQR2V-01                                                                                    |
| Assembly / Assembly type | built-in installation                                                                             |
| Scope of delivery        | 1 x rectangular bath , 2 x bath<br>support frame (self-adhesive),<br>adjustable from 130 - 180 mm |
| Length in mm             | 1800                                                                                              |
| Width in mm              | 800                                                                                               |
| Height in mm             | 525                                                                                               |
| Interior depth           | 500                                                                                               |
| Collection               | Squaro                                                                                            |
| Product designation      | Rectangular bath                                                                                  |
| Material                 | Quaryl®                                                                                           |
| With overflow            | Yes                                                                                               |
| Number of people         | 2                                                                                                 |
| Shape                    | Rectangle                                                                                         |
| Colour designation       | White Alpin                                                                                       |
| With slip resistance     | No                                                                                                |
| Outlet / outlet          | central outlet                                                                                    |
| Interior form            | rectangular                                                                                       |
| SilentFlow               | No                                                                                                |

### TECHNICAL DRAWINGS

# UBQ180SQR2 SQUARO

- This drawing is for information only.
  Dimensions on the actual product can de via te from this drawing.
- Claims about wrong dimensions on product or drawing will not be accepted.