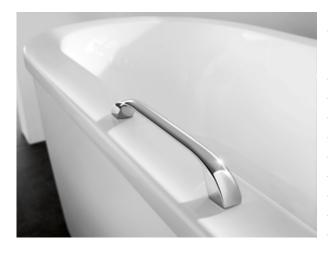

#### **ACCESSORIES ACCESSORIES**

### PRODUCT INFORMATION

#### 1. POSITION

| Article number      | U90170061                                                             |
|---------------------|-----------------------------------------------------------------------|
| Article title       | Villeroy & Boch Accessories<br>Handgrips, 80 x 250 x 30 mm,<br>Chrome |
| Product designation | Handgrips                                                             |
| Collection          | Accessories                                                           |
| PROJECTS            | START                                                                 |
| Scope of delivery   | 2 x handles                                                           |
| Length in mm        | 250                                                                   |
| Width in mm         | 80                                                                    |
| Height in mm        | 30                                                                    |
| Weight in kg        | 0,84                                                                  |
| EAN number          | 4051202198367                                                         |