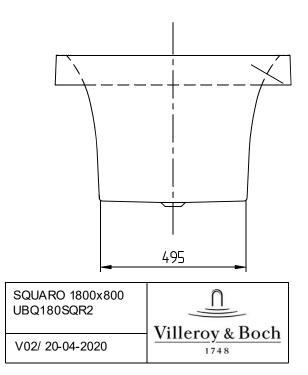

### TECHNICAL DRAWINGS

### UBQ180SQR2V-01

# UBQ18 SQUAR

## UBQ180SQR2V-01

# UBQ180SQR2 SQUARO

- This drawing is for information only.
  Dimensions on the actual product can de via te from this drawing.
- Claims about wrong dimensions on product or drawing will not be accepted.

### PRODUCT INFORMATION

| Article title            | Villeroy & Boch Squaro Rectangular<br>bath, 1800 x 800 mm, White Alpin                            |
|--------------------------|---------------------------------------------------------------------------------------------------|
| Article number           | UBQ180SQR2V-01                                                                                    |
| Assembly / Assembly type | built-in installation                                                                             |
| Scope of delivery        | 1 x rectangular bath , 2 x bath<br>support frame (self-adhesive),<br>adjustable from 130 - 180 mm |
| Length in mm             | 1800                                                                                              |
| Width in mm              | 800                                                                                               |
| Height in mm             | 525                                                                                               |
| Interior depth           | 500                                                                                               |
| Collection               | Squaro                                                                                            |
| Product designation      | Rectangular bath                                                                                  |
| Material                 | Quaryl®                                                                                           |
| With overflow            | Yes                                                                                               |
| Number of people         | 2                                                                                                 |
| Shape                    | Rectangle                                                                                         |
| Colour designation       | White Alpin                                                                                       |
| With slip resistance     | No                                                                                                |
| Outlet / outlet          | central outlet                                                                                    |
| Interior form            | rectangular                                                                                       |
| SilentFlow               | No                                                                                                |