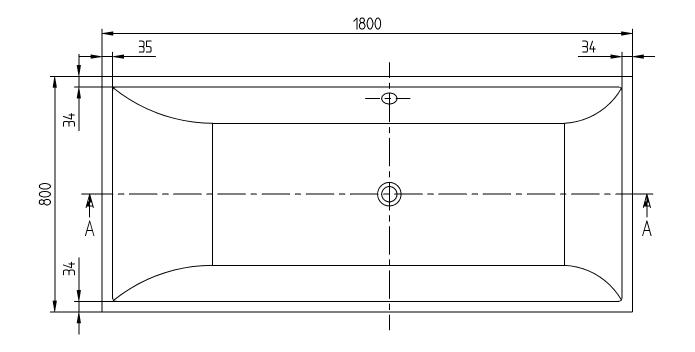

### PRODUCT INFORMATION

| Article title            | Villeroy & Boch Squaro Rectangular<br>bath, 1800 x 800 mm, White Alpin                            |
|--------------------------|---------------------------------------------------------------------------------------------------|
| Article number           | UBQ180SQR2V-01                                                                                    |
| Assembly / Assembly type | built-in installation                                                                             |
| Scope of delivery        | 1 x rectangular bath , 2 x bath<br>support frame (self-adhesive),<br>adjustable from 130 - 180 mm |
| Length in mm             | 1800                                                                                              |
| Width in mm              | 800                                                                                               |
| Height in mm             | 525                                                                                               |
| Interior depth           | 500                                                                                               |
| Collection               | Squaro                                                                                            |
| Product designation      | Rectangular bath                                                                                  |
| Material                 | Quaryl®                                                                                           |
| With overflow            | Yes                                                                                               |
| Number of people         | 2                                                                                                 |
| Shape                    | Rectangle                                                                                         |
| Colour designation       | White Alpin                                                                                       |
| With slip resistance     | No                                                                                                |
| Outlet / outlet          | central outlet                                                                                    |
| Interior form            | rectangular                                                                                       |
| SilentFlow               | No                                                                                                |

### TECHNICAL DRAWINGS

# UBQ180SQR2 SQUARO

- This drawing is for information only.
  Dimensions on the actual product can de via te from this drawing.
- Claims about wrong dimensions on product or drawing will not be accepted.