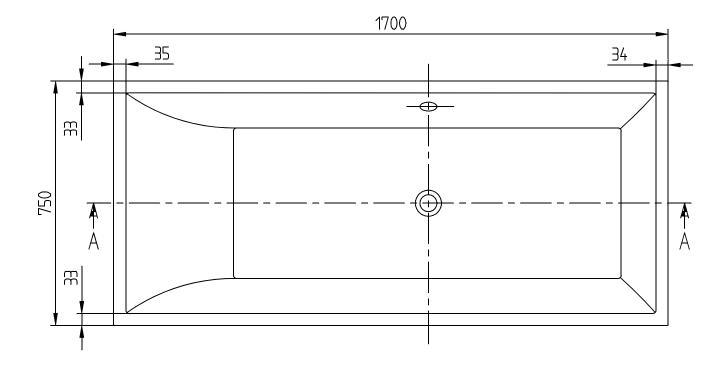

### PRODUCT INFORMATION

| Article title            | Villeroy & Boch Squaro Rectangular<br>bath, 1700 x 750 mm, White Alpin                            |
|--------------------------|---------------------------------------------------------------------------------------------------|
| Article number           | UBQ170SQR2V-01                                                                                    |
| Assembly / Assembly type | built-in installation                                                                             |
| Scope of delivery        | 1 x rectangular bath , 2 x bath<br>support frame (self-adhesive),<br>adjustable from 130 - 180 mm |
| Length in mm             | 1700                                                                                              |
| Width in mm              | 750                                                                                               |
| Height in mm             | 525                                                                                               |
| Interior depth           | 500                                                                                               |
| Collection               | Squaro                                                                                            |
| Product designation      | Rectangular bath                                                                                  |
| Material                 | Quaryl®                                                                                           |
| With overflow            | Yes                                                                                               |
| Number of people         | 2                                                                                                 |
| Shape                    | Rectangle                                                                                         |
| Colour designation       | White Alpin                                                                                       |
| With slip resistance     | No                                                                                                |
| Outlet / outlet          | central outlet                                                                                    |
| Interior form            | rectangular                                                                                       |
| SilentFlow               | No                                                                                                |