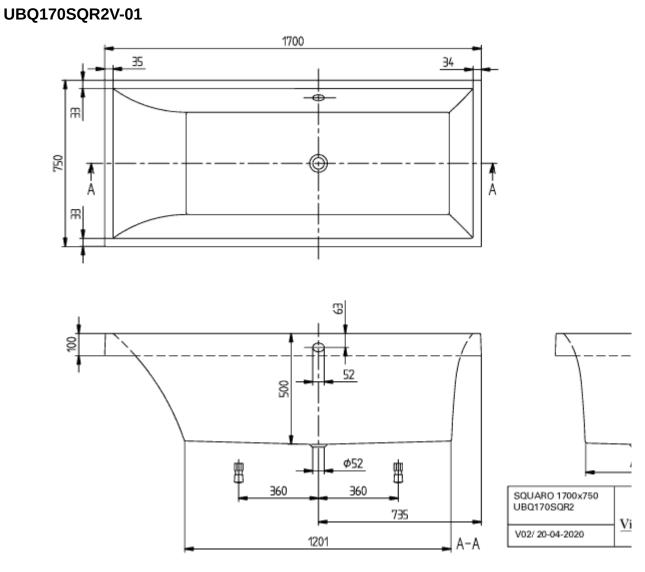

### PRODUCT INFORMATION

| Article title            | Villeroy & Boch Squaro Rectangular<br>bath, 1700 x 750 mm, White Alpin                            |
|--------------------------|---------------------------------------------------------------------------------------------------|
| Article number           | UBQ170SQR2V-01                                                                                    |
| Assembly / Assembly type | built-in installation                                                                             |
| Scope of delivery        | 1 x rectangular bath , 2 x bath<br>support frame (self-adhesive),<br>adjustable from 130 - 180 mm |
| Length in mm             | 1700                                                                                              |
| Width in mm              | 750                                                                                               |
| Height in mm             | 525                                                                                               |
| Interior depth           | 500                                                                                               |
| Collection               | Squaro                                                                                            |
| Product designation      | Rectangular bath                                                                                  |
| Material                 | Quaryl®                                                                                           |
| With overflow            | Yes                                                                                               |
| Number of people         | 2                                                                                                 |
| Shape                    | Rectangle                                                                                         |
| Colour designation       | White Alpin                                                                                       |
| With slip resistance     | No                                                                                                |
| Outlet / outlet          | central outlet                                                                                    |
| Interior form            | rectangular                                                                                       |
| SilentFlow               | No                                                                                                |

# UBQ170SQR2V-01