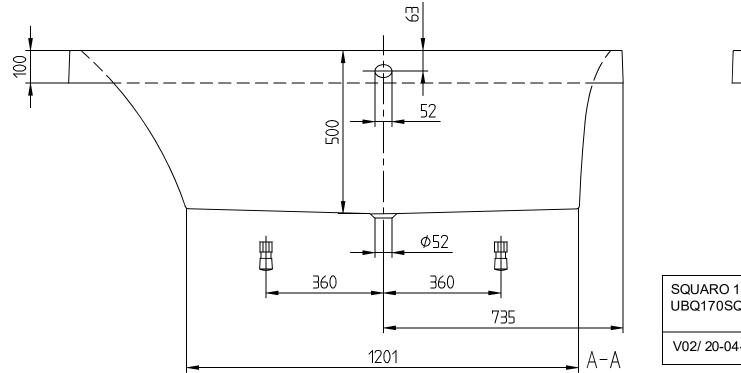

### PRODUCT INFORMATION

| Article title            | Villeroy & Boch Squaro Rectangular<br>bath, 1700 x 750 mm, White Alpin                            |
|--------------------------|---------------------------------------------------------------------------------------------------|
| Article number           | UBQ170SQR2V-01                                                                                    |
| Assembly / Assembly type | built-in installation                                                                             |
| Scope of delivery        | 1 x rectangular bath , 2 x bath<br>support frame (self-adhesive),<br>adjustable from 130 - 180 mm |
| Length in mm             | 1700                                                                                              |
| Width in mm              | 750                                                                                               |
| Height in mm             | 525                                                                                               |
| Interior depth           | 500                                                                                               |
| Collection               | Squaro                                                                                            |
| Product designation      | Rectangular bath                                                                                  |
| Material                 | Quaryl®                                                                                           |
| With overflow            | Yes                                                                                               |
| Number of people         | 2                                                                                                 |
| Shape                    | Rectangle                                                                                         |
| Colour designation       | White Alpin                                                                                       |
| With slip resistance     | No                                                                                                |
| Outlet / outlet          | central outlet                                                                                    |
| Interior form            | rectangular                                                                                       |
| SilentFlow               | No                                                                                                |