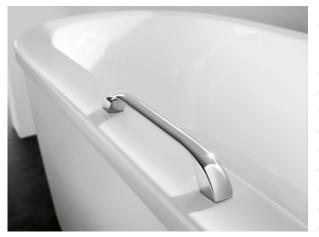

#### 1. POSITION

| Article number      | U90170061                                                             |
|---------------------|-----------------------------------------------------------------------|
| Article title       | Villeroy & Boch Accessories<br>Handgrips, 80 x 250 x 30 mm,<br>Chrome |
| Product designation | Handgrips                                                             |
| Collection          | Accessories                                                           |
| PROJECTS            | START                                                                 |
| Scope of delivery   | 2 x handles                                                           |
| Length in mm        | 250                                                                   |
| Width in mm         | 80                                                                    |
| Height in mm        | 30                                                                    |
| Weight in kg        | 0,84                                                                  |
| EAN number          | 4051202198367                                                         |