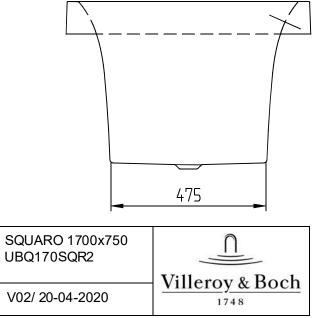

### PRODUCT INFORMATION

| Article title            | Villeroy & Boch Squaro Rectangular<br>bath, 1700 x 750 mm, White Alpin                            |
|--------------------------|---------------------------------------------------------------------------------------------------|
| Article number           | UBQ170SQR2V-01                                                                                    |
| Assembly / Assembly type | built-in installation                                                                             |
| Scope of delivery        | 1 x rectangular bath , 2 x bath<br>support frame (self-adhesive),<br>adjustable from 130 - 180 mm |
| Length in mm             | 1700                                                                                              |
| Width in mm              | 750                                                                                               |
| Height in mm             | 525                                                                                               |
| Interior depth           | 500                                                                                               |
| Collection               | Squaro                                                                                            |
| Product designation      | Rectangular bath                                                                                  |
| Material                 | Quaryl®                                                                                           |
| With overflow            | Yes                                                                                               |
| Number of people         | 2                                                                                                 |
| Shape                    | Rectangle                                                                                         |
| Colour designation       | White Alpin                                                                                       |
| With slip resistance     | No                                                                                                |
| Outlet / outlet          | central outlet                                                                                    |
| Interior form            | rectangular                                                                                       |
| SilentFlow               | No                                                                                                |