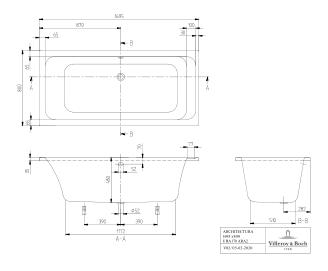

|
| Capacity                 | 215                                                                             |
| Number of people         | 2                                                                               |
| For handle mounting      | Yes                                                                             |
| Anti-slip class          | Anti-slip class A                                                               |
| Seat unit                | 2                                                                               |
| EAN number               | 4047289141822                                                                   |

# COLOUR

### **COLOUR DESIGNATION**



White Alpin



# TECHNICAL DRAWINGS

### UBA178ARA2V-01





## **ACCESSORIES ACCESSORIES**

## PRODUCT INFORMATION

### 1. POSITION



| Article number      | U99740000                             |
|---------------------|---------------------------------------|
| Article title       | Villeroy & Boch Accessories Bath feet |
| Product designation | Bath feet                             |
| Collection          | Accessories                           |
| PROJECTS            | START                                 |
| Scope of delivery   | 2 x frames with 2 feet                |
| Weight in kg        | 1,00                                  |
| EAN number          | 4051202198305                         |

## **ACCESSORIES ACCESSORIES**

# PRODUCT INFORMATION

#### 1. POSITION



| Article number      | U90170061