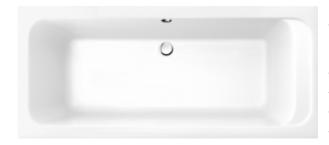

### 1. POSITION

| Article number           | UBA178ARA2V-01                                                                  |
|--------------------------|---------------------------------------------------------------------------------|
| Article title            | Villeroy & Boch Architectura<br>Rectangular bath, 1700 x 800 mm,<br>White Alpin |
| Product designation      | Rectangular bath                                                                |
| Collection               | Architectura                                                                    |
| PROJECTS                 | PLUS                                                                            |
| Assembly / Assembly type | built-in installation                                                           |
| Scope of delivery        | 1 x rectangular bath                                                            |
| Length in mm             | 1700                                                                            |
| Width in mm              | 800                                                                             |
| Height in mm             | 505                                                                             |
| Interior depth           | 480                                                                             |
| Weight in kg             | 23,00                                                                           |
| Outlet / outlet          | central outlet                                                                  |
| Material                 | Acrylic                                                                         |
| With feet/base           | No                                                                              |
| With panel               | No                                                                              |
| With overflow            | Yes                                                                             |
| With bath support        | No                                                                              |
| Capacity                 | 215                                                                             |
| Number of people         | 2                                                                               |
| For handle mounting      | Yes                                                                             |
| Anti-slip class          | Anti-slip class A                                                               |
| Seat unit                | 2                                                                               |
| EAN number               | 4047289141822                                                                   |