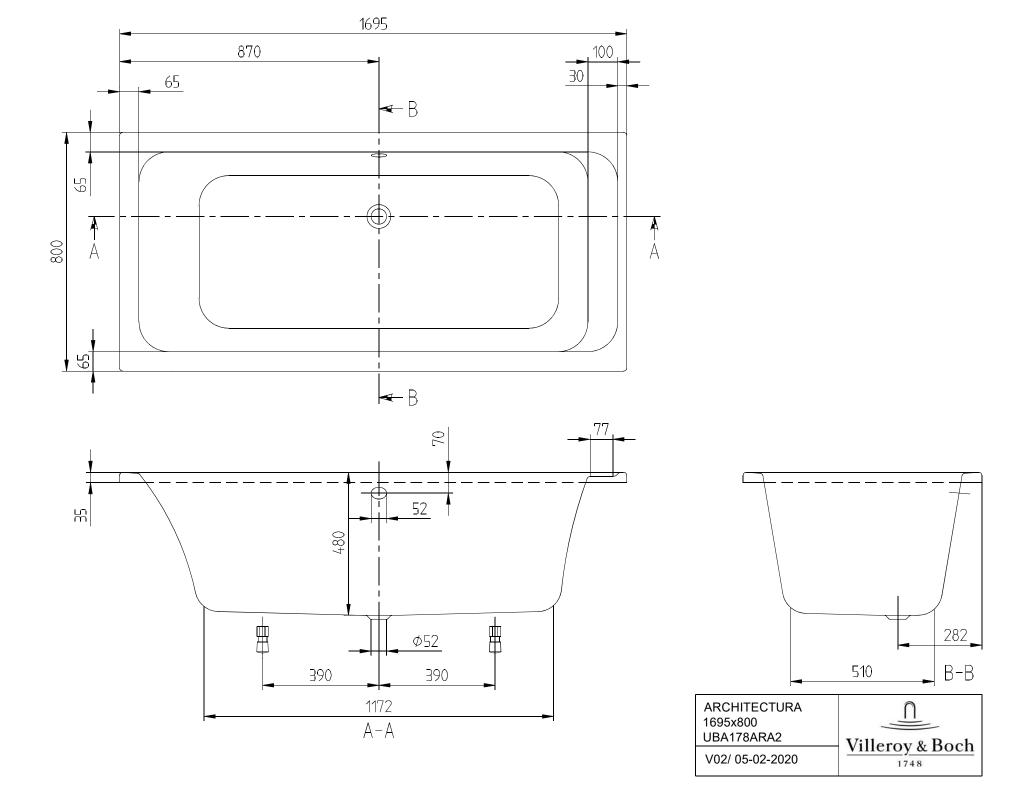

|
| Capacity                 | 215                                                                             |
| Number of people         | 2                                                                               |
| For handle mounting      | Yes                                                                             |
| Anti-slip class          | Anti-slip class A                                                               |
| Seat unit                | 2                                                                               |
| EAN number               | 4047289141822                                                                   |

# COLOUR

### **COLOUR DESIGNATION**



White Alpin



# TECHNICAL DRAWINGS

### UBA178ARA2V-01





## **ACCESSORIES ACCESSORIES**

## PRODUCT INFORMATION

### 1. POSITION



| Article number      | U99740000                             |
|---------------------|---------------------------------------|
| Article title       | Villeroy & Boch Accessories Bath feet |
| Product designation | Bath feet                             |
| Collection          | Accessories                           |
| PROJECTS            | START                                 |
| Scope of delivery   | 2 x frames with 2 feet                |
| Weight in kg        | 1,00                                  |
| EAN number          | 4051202198305                         |

## **ACCESSORIES ACCESSORIES**

# PRODUCT INFORMATION

#### 1. POSITION



| Article number      | U90170061