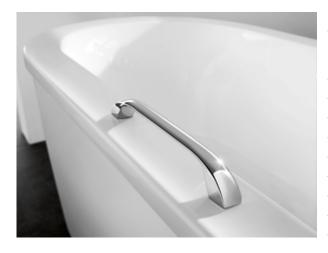

#### 1. POSITION

| Article number      | U90170061                                                             |
|---------------------|-----------------------------------------------------------------------|
| Article title       | Villeroy & Boch Accessories<br>Handgrips, 80 x 250 x 30 mm,<br>Chrome |
| Product designation | Handgrips                                                             |
| Collection          | Accessories                                                           |
| PROJECTS            | START                                                                 |
| Scope of delivery   | 2 x handles                                                           |
| Length in mm        | 250                                                                   |
| Width in mm         | 80                                                                    |
| Height in mm        | 30                                                                    |
| Weight in kg        | 0,84                                                                  |
| EAN number          | 4051202198367                                                         |